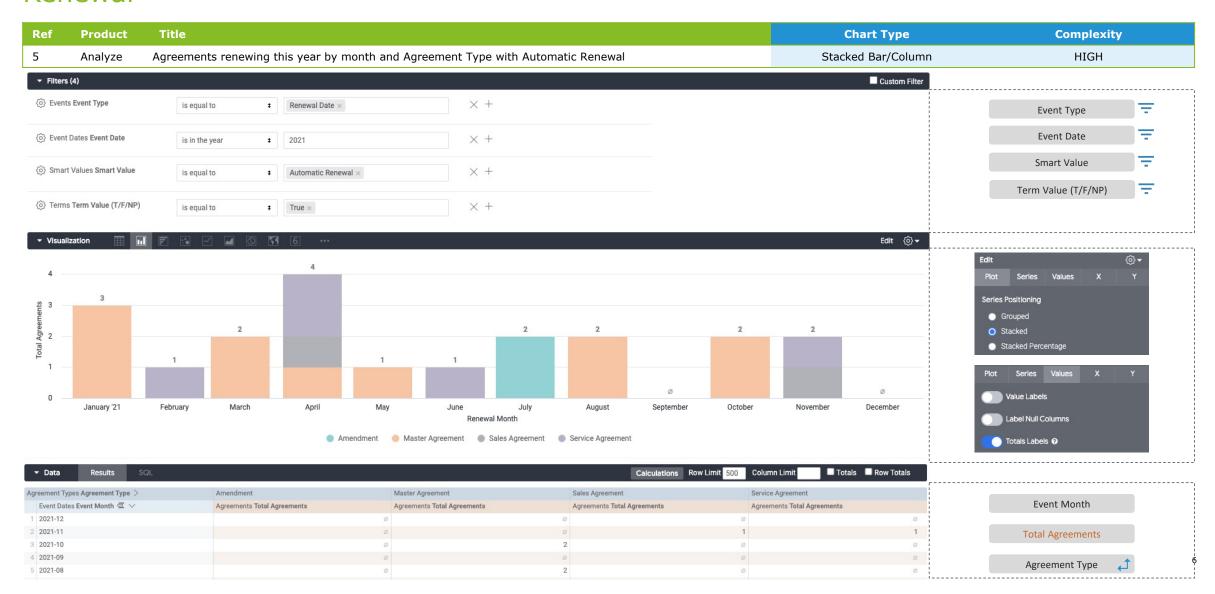

# 5: Agreements renewing this year by month and Agreement Type with Automatic Renewal