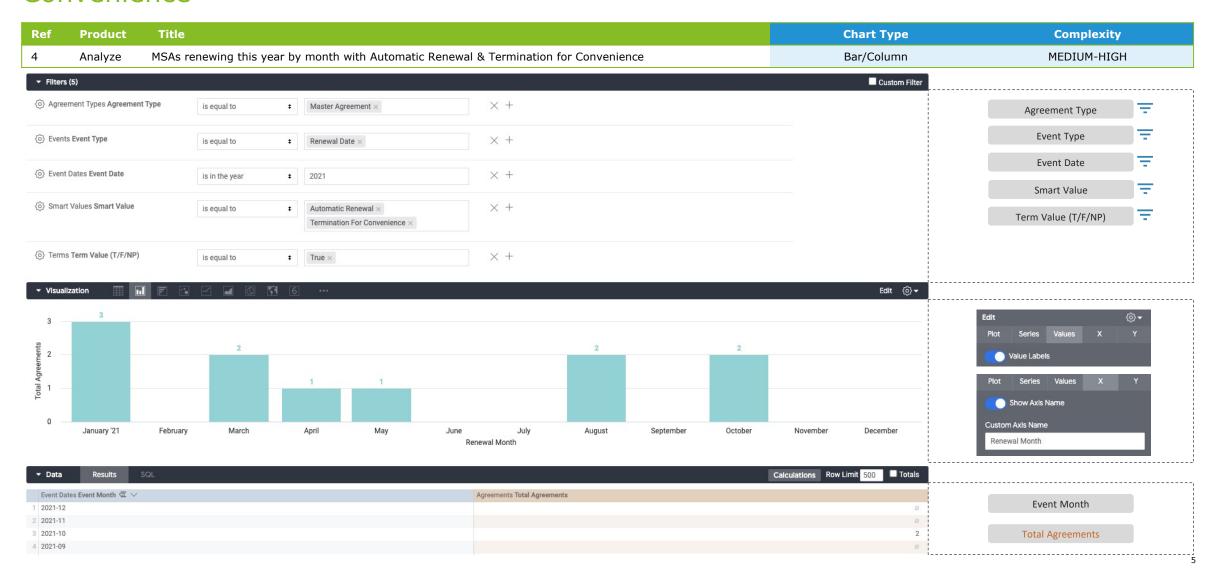

# 4: MSAs renewing this year by month with Automatic Renewal & Termination for Convenience