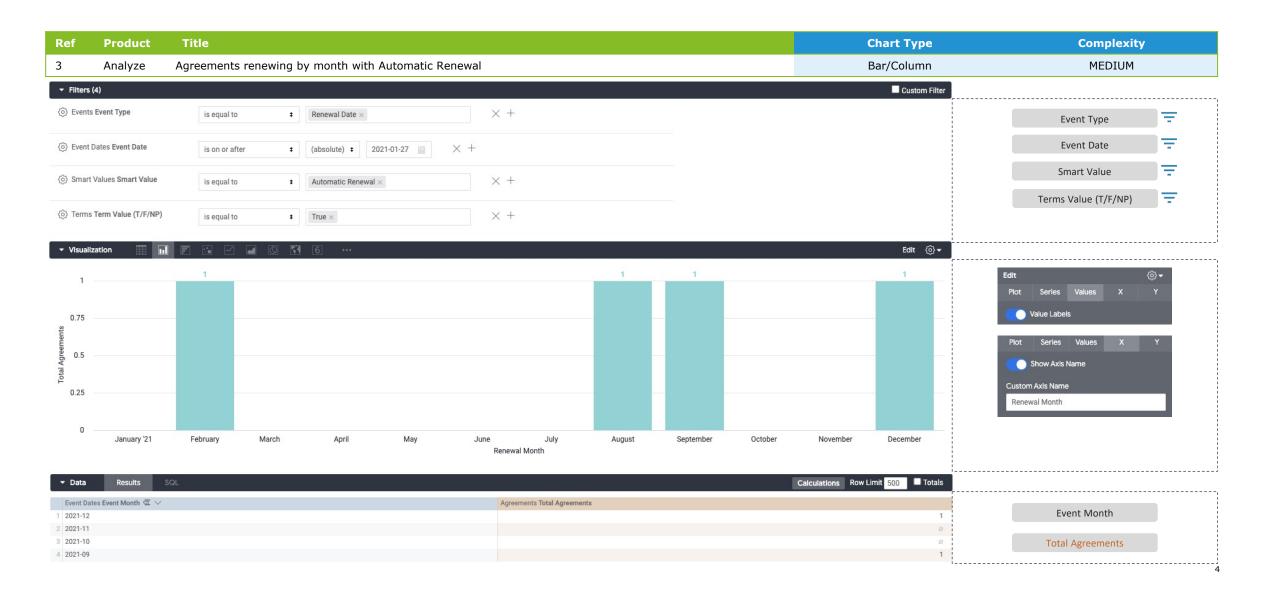

onth                                                          | Bar/Column         | LOW         |
| 2   | Analyze | Agreements by Agreement Type                                                          | Pie                | LOW         |
| 3   | Analyze | Agreements renewing by month with Automatic Renewal                                   | Bar/Column         | MEDIUM      |
| 4   | Analyze | MSAs renewing this year by month with Automatic Renewal & Termination for Convenience | Bar/Column         | MEDIUM-HIGH |
| 5   | Analyze | Agreements renewing this year by month and Agreement Type with Automatic Renewal      | Stacked Bar/Column | HIGH        |

## 1: Agreements uploaded by month



## 2: Agreements by Agreement Type



### 3: Agreements renewing by month with Automatic Renewal



# 4: MSAs renewing this year by month with Automatic Renewal & Termination for Convenience



#### . 2 3 4 5

# 5: Agreements renewing this year by month and Agreement Type with Automatic Renewal