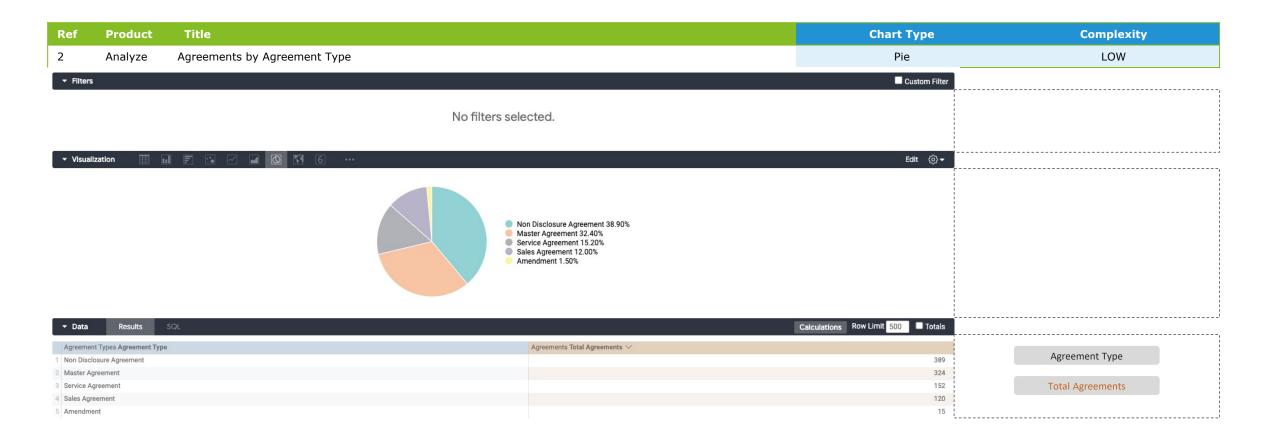

----|-------------|
| 1   | Analyze | Agreements uploaded by month                                                          | Bar/Column         | LOW         |
| 2   | Analyze | Agreements by Agreement Type                                                          | Pie                | LOW         |
| 3   | Analyze | Agreements renewing by month with Automatic Renewal                                   | Bar/Column         | MEDIUM      |
| 4   | Analyze | MSAs renewing this year by month with Automatic Renewal & Termination for Convenience | Bar/Column         | MEDIUM-HIGH |
| 5   | Analyze | Agreements renewing this year by month and Agreement Type with Automatic Renewal      | Stacked Bar/Column | HIGH        |

## 1: Agreements uploaded by month



## 2: Agreements by Agreement Type



### 3: Agreements renewing by month with Automatic Renewal



# 4: MSAs renewing this year by month with Automatic Renewal & Termination for Convenience



#### . 2 3 4 5

# 5: Agreements renewing this year by month and Agreement Type with Automatic Renewal