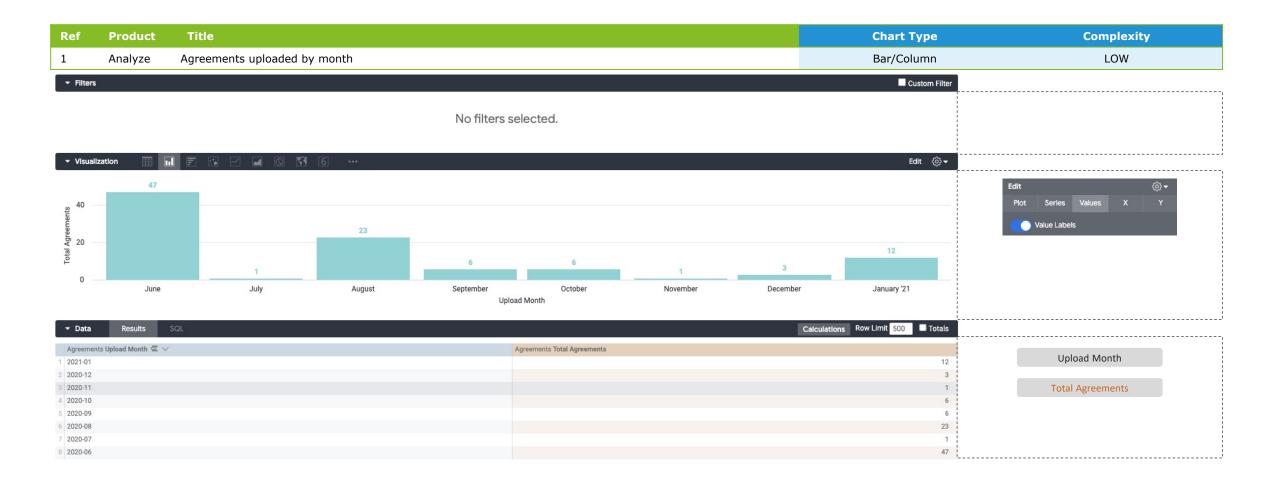

---------------------|--------------------|-------------|
| 1   | Analyze | Agreements uploaded by month                                                          | Bar/Column         | LOW         |
| 2   | Analyze | Agreements by Agreement Type                                                          | Pie                | LOW         |
| 3   | Analyze | Agreements renewing by month with Automatic Renewal                                   | Bar/Column         | MEDIUM      |
| 4   | Analyze | MSAs renewing this year by month with Automatic Renewal & Termination for Convenience | Bar/Column         | MEDIUM-HIGH |
| 5   | Analyze | Agreements renewing this year by month and Agreement Type with Automatic Renewal      | Stacked Bar/Column | HIGH        |

## 1: Agreements uploaded by month



## 2: Agreements by Agreement Type



### 3: Agreements renewing by month with Automatic Renewal



# 4: MSAs renewing this year by month with Automatic Renewal & Termination for Convenience



#### . 2 3 4 5

# 5: Agreements renewing this year by month and Agreement Type with Automatic Renewal